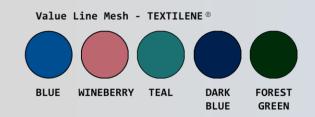

## Features:

- Use as a shower chair or mobile toilet safety frame
- 5" heavy duty, all-locking swivel casters
- Comfortable open front soft seat for easy bathing care
- Designed for the larger patient
- Extra support mesh backrest available in 5 Textilene<sup>®</sup> colors