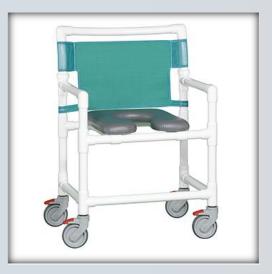

## **Oversize Shower Chair**

| Technical Data    |         |
|-------------------|---------|
| Height:           | 40.5″   |
| Width:            | 28.25"  |
| Depth:            | 22.5"   |
| Weight:           | 25 lbs  |
| Seat Height:      | 22.25"  |
| Clearance:        | 19.5"   |
| Between the arms: | 24"     |
| Weight Capacity:  | 450 lbs |
| Ship Weight       | 30 lbs  |
| Shipping Method   | Parcel  |

## Features:

- Use as a shower chair or mobile toilet safety frame
- 5" heavy duty, all-locking swivel casters
- Comfortable open front soft seat for easy bathing care
- Designed for the larger patient
- Extra support mesh backrest available in 5 Textilene<sup>®</sup> colors